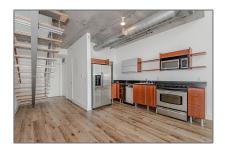

### Basic Details

Property Type: **Residential Lease** Listing Type: **For Rent** Listing ID: A11308611 \$2,850 Price: Bedrooms: 1 Bathrooms: 1 1 Half Bathrooms: Square Footage: 795 Sqft Year Built: 2006

#### **Features**

| $\sqrt{}$ | Swimming Pool: | In Ground   |
|-----------|----------------|-------------|
| $\sqrt{}$ | View:          | River       |
| $\sqrt{}$ | Furnished:     | Unfurnished |

Longitude: **W81° 48' 14.2''** 