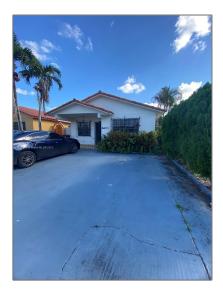

# Residential Lease For Rent

1,315 Sqft - 6603 W 22nd Ln, Hialeah, Florida 33016

### Basic Details

| Property Type:  | Residential Lease |  |
|-----------------|-------------------|--|
| Listing Type:   | For Rent          |  |
| Listing ID:     | A11303428         |  |
| Price:          | \$3,200           |  |
| Bedrooms:       | 3                 |  |
| Bathrooms:      | 2                 |  |
| Square Footage: | 1,315 Sqft        |  |
| Year Built:     | 1988              |  |
| Lot Area:       | 3,454 Sqft        |  |