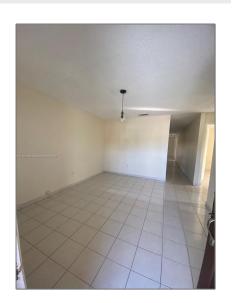

# Residential Lease For Rent

1,315 Sqft - 6603 W 22nd Ln, Hialeah, Florida 33016

### Basic Details

| Property Type:  | Residential Lease |  |
|-----------------|-------------------|--|
| Listing Type:   | For Rent          |  |
| Listing ID:     | A11303428         |  |
| Price:          | \$3,200           |  |
| Bedrooms:       | 3                 |  |
| Bathrooms:      | 2                 |  |
| Square Footage: | 1,315 Sqft        |  |
| Year Built:     | 1988              |  |
| Lot Area:       | 3,454 Sqft        |  |