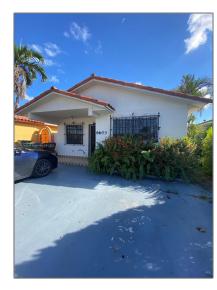

# Residential Lease For Rent

1,315 Sqft - 6603 W 22nd Ln, Hialeah, Florida 33016

### Basic Details

| Property Type:  | Residential Lease |  |
|-----------------|-------------------|--|
| Listing Type:   | For Rent          |  |
| Listing ID:     | A11303428         |  |
| Price:          | \$3,200           |  |
| Bedrooms:       | 3                 |  |
| Bathrooms:      | 2                 |  |
| Square Footage: | 1,315 Sqft        |  |
| Year Built:     | 1988              |  |
| Lot Area:       | 3,454 Sqft        |  |