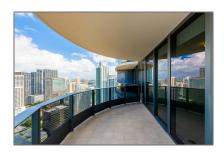

### **Basic Details**

Property Type: **Residential Lease** Listing Type: **For Rent** Listing ID: A11311785 \$9,000 Price: Bedrooms: 2 Bathrooms: 2 1 Half Bathrooms: 1,356 Sqft Square Footage: Year Built: 2019

#### **Features**

√ Furnished:

Unfurnished

Longitude: **W81° 48' 26.2''** 

Latitude: **N25° 45' 51.4''** 