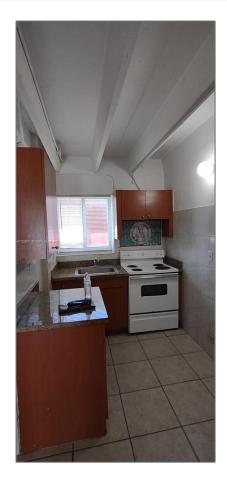

#### **Basic Details**

| Property Type:  | <b>Residential Lease</b> |  |
|-----------------|--------------------------|--|
| Listing Type:   | For Rent                 |  |
| Listing ID:     | A11288011                |  |
| Price:          | \$1,380                  |  |
| Bedrooms:       | 1                        |  |
| Bathrooms:      | 1                        |  |
| Square Footage: | 400 Sqft                 |  |
| Year Built:     | 1956                     |  |
| Lot Area:       | 7,740 Sqft               |  |