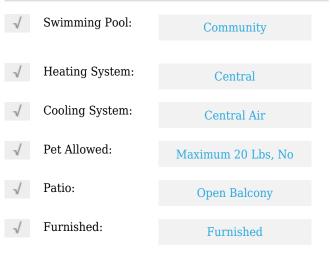

# **Residential Lease For Rent**

852 Sqft - 31 SE 6th Street # 1606, Miami, Florida 33131









#### **Basic Details**

| Property Type:  | <b>Residential Lease</b> |  |
|-----------------|--------------------------|--|
| Listing Type:   | For Rent                 |  |
| Listing ID:     | A11311658                |  |
| Price:          | \$3,250                  |  |
| Bedrooms:       | 1                        |  |
| Bathrooms:      | 1                        |  |
| Half Bathrooms: | 1                        |  |
| Square Footage: | 852 Sqft                 |  |

#### Features



## Address Map

| Country:       | US                         |  |
|----------------|----------------------------|--|
| State:         | FL                         |  |
| County:        | Miami-Dade County          |  |
| City:          | Miami                      |  |
| Zipcode:       | 33131                      |  |
| Street:        | 31 SE 6th Street #<br>1606 |  |
| Building Name: | MY BRICKELL                |  |
| Floor Number:  | 0                          |  |
| Longitude:     | W81° 48' 29.2''            |  |

## Latitude:

# Agent Info



Daniel Lombardi ☎ (305) 695-1600 ☎ (786) 525-6127 ᢂ daniel@lomardiproperties.com