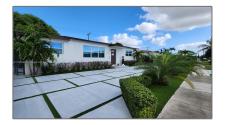

# **Residential Lease For Rent**

1,186 Sqft - 539 W 39th Pl, Hialeah, Florida 33012

#### Basic **Details**

| Property Type:  | <b>Residential Lease</b> |  |
|-----------------|--------------------------|--|
| Listing Type:   | For Rent                 |  |
| Listing ID:     | A11309691                |  |
| Price:          | \$3,500                  |  |
| Bedrooms:       | 3                        |  |
| Bathrooms:      | 1                        |  |
| Square Footage: | 1,186 Sqft               |  |
| Year Built:     | 1956                     |  |
| Lot Area:       | 7,990 Sqft               |  |