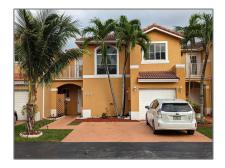

# Residential Lease For Rent

1,790 Sqft - 8719 SW 158th Path, Miami, Florida 33193

#### Basic Details

| Property Type:  | <b>Residential Lease</b> |  |
|-----------------|--------------------------|--|
| Listing Type:   | For Rent                 |  |
| Listing ID:     | A11311228                |  |
| Price:          | \$2,900                  |  |
| Bedrooms:       | 3                        |  |
| Bathrooms:      | 2                        |  |
| Half Bathrooms: | 1                        |  |
| Square Footage: | 1,790 Sqft               |  |
| Year Built:     | 2000                     |  |
| Lot Area:       | 1,635 Sqft               |  |