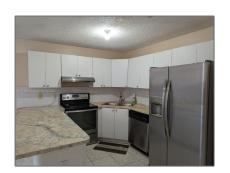

#### Basic Details

| Property Type:  | <b>Residential Lease</b> |  |
|-----------------|--------------------------|--|
| Listing Type:   | For Rent                 |  |
| Listing ID:     | A11311228                |  |
| Price:          | \$2,900                  |  |
| Bedrooms:       | 3                        |  |
| Bathrooms:      | 2                        |  |
| Half Bathrooms: | 1                        |  |
| Square Footage: | 1,790 Sqft               |  |
| Year Built:     | 2000                     |  |
| Lot Area:       | 1,635 Sqft               |  |