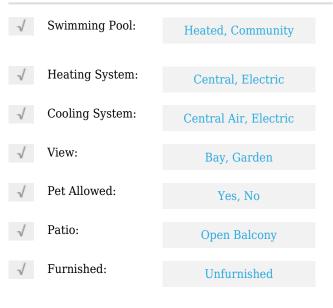

# **Residential Lease For Rent**

690 Sqft - 540 BRICKELL KEY DR **#** 209, Miami, Florida 33131





#### **Basic Details**

| Property Type:  | <b>Residential Lease</b> |  |
|-----------------|--------------------------|--|
| Listing Type:   | For Rent                 |  |
| Listing ID:     | A11311361                |  |
| Price:          | \$2,600                  |  |
| Bedrooms:       | 1                        |  |
| Bathrooms:      | 1                        |  |
| Half Bathrooms: | 1                        |  |
| Square Footage: | 690 Sqft                 |  |
| Year Built:     | 1991                     |  |

#### Features



### Address Map

| US                           |                                                                           |
|------------------------------|---------------------------------------------------------------------------|
| FL                           |                                                                           |
| Miami-Dade County            |                                                                           |
| Miami                        |                                                                           |
| 33131                        |                                                                           |
| 540 BRICKELL KEY<br>DR # 209 |                                                                           |
| BRICKELL KEY II