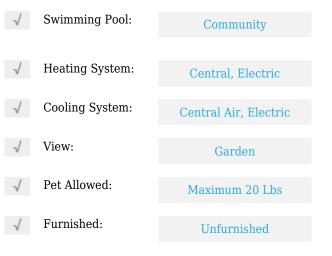

## **Residential Lease For Rent**

1,515 Sqft - 22821 SW 88th Pl # 20, Cutler Bay, Florida 33190





#### **Basic Details**

| Property Type:  | <b>Residential Lease</b> |  |
|-----------------|--------------------------|--|
| Listing Type:   | For Rent                 |  |
| Listing ID:     | A11311592                |  |
| Price:          | \$2,400                  |  |
| Bedrooms:       | 3                        |  |
| Bathrooms:      | 2                        |  |
| Half Bathrooms: | 1                        |  |
| Square Footage: | 1,515 Sqft               |  |
| Year Built:     | 2010                     |  |

# Features



### Address Map

| Country:       | US                          |  |
|----------------|-----------------------------|--|
| State:         | FL                          |  |
| County:        | Miami-Dade County           |  |
| City:          | <b>Cutler Bay</b>           |  |
| Zipcode:       | 33190                       |  |
| Street:        | 22821 SW 88th Pl #<br>20    |  |
| Building Name: | THE COURTS AT<br>BAYSHORE I |  |
| Floor Number:  | 0                           |  |

| Longitude: | W81° 39' 57.5'' |
|------------|-----------------|
| Latitude:  | N25° 33' 23.5'' |

### Agent Info



Daniel Lombardi ☎ (305) 695-1600 ☎ (786) 525-6127 ᢂ daniel@lomardiproperties.com