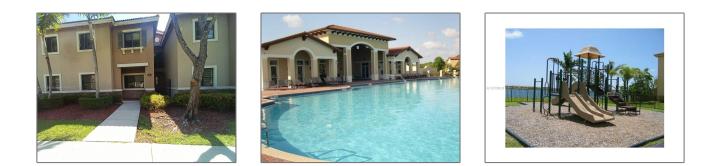

## **Residential Lease For Rent**

1,515 Sqft - 22821 SW 88th Pl # 20, Cutler Bay, Florida 33190

#### **Basic Details**

| Property Type:  | <b>Residential Lease</b> |  |
|-----------------|--------------------------|--|
| Listing Type:   | For Rent                 |  |
| Listing ID:     | A11311592                |  |
| Price:          | \$2,400                  |  |
| Bedrooms:       | 3                        |  |
| Bathrooms:      | 2                        |  |
| Half Bathrooms: | 1                        |  |
| Square Footage: | 1,515 Sqft               |  |
| Year Built:     | 2010                     |  |

### Address Map

| Country:       | US                          |  |
|----------------|-----------------------------|--|
| State:         | FL                          |  |
| County:        | Miami-Dade County           |  |
| City:          | <b>Cutler Bay</b>           |  |
| Zipcode:       | 33190                       |  |
| Street:        | 22821 SW 88th Pl #<br>20    |  |
| Building Name: | THE COURTS AT<br>BAYSHORE I |  |
| Floor Number:  | 0                           |  |