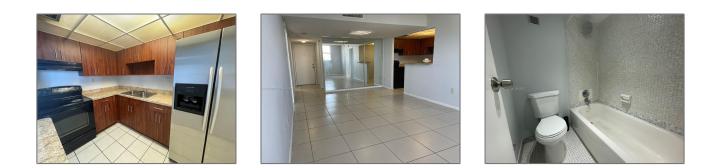

# **Residential Lease For Rent**

955 Sqft - 4675 W 18th Ct # 406, Hialeah, Florida 33012

Features

### **Basic Details**

| Property Type:  | <b>Residential Lease</b> |  |
|-----------------|--------------------------|--|
| Listing Type:   | For Rent                 |  |
| Listing ID:     | A11310865                |  |
| Price:          | \$2,250                  |  |
| Bedrooms:       | 2                        |  |
| Bathrooms:      | 2                        |  |
| Square Footage: | 955 Sqft                 |  |
| Year Built:     | 1972                     |  |
|                 |                          |  |