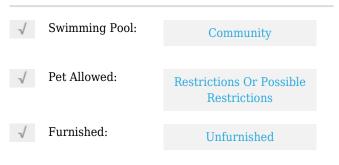

# **Residential Lease For Rent**

895 Sqft - 15480 SW 284th St **#** 2303, Homestead, Florida 33033









#### Basic **Details**

| Property Type:  | <b>Residential Lease</b> |  |
|-----------------|--------------------------|--|
| Listing Type:   | For Rent                 |  |
| Listing ID:     | A11311213                |  |
| Price:          | \$1,950                  |  |
| Bedrooms:       | 2                        |  |
| Bathrooms:      | 2                        |  |
| Square Footage: | 895 Sqft                 |  |
| Year Built:     | 2006                     |  |

#### Features



### Address Map

| Country: | US                          |
|----------|-----------------------------|
| State:   | FL                          |
| County:  | Miami-Dade County           |
| City:    | Homestead                   |
| Zipcode: | 33033                       |
| Street:  | 15480 SW 284th St<br># 2303 |

| Building Name: | VISTA TRACE 2<br>CONDO |  |
|----------------|------------------------|--|
| Floor Number:  | 0                      |  |
| Longitude:     | W81° 33' 28.8''        |  |
| Latitude:      | N25° 30' 9.8''         |  |

## Agent Info



Daniel Lombardi ☎ (305) 695-1600 ☎ (786) 525-6127 ᢂ daniel@lomardiproperties.com