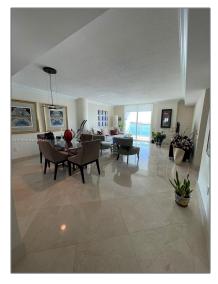

# Residential Lease For Rent

1,367 Sqft - 2101 E Brickell Ave # 707, Miami, Florida 33129

## Basic Details

| Property Type:  | <b>Residential Lease</b> |  |
|-----------------|--------------------------|--|
| Listing Type:   | For Rent                 |  |
| Listing ID:     | A11311088                |  |
| Price:          | \$5,000                  |  |
| Bedrooms:       | 2                        |  |
| Bathrooms:      | 2                        |  |
| Square Footage: | 1,367 Sqft               |  |
| Year Built:     | 2004                     |  |
|                 |                          |  |

#### Features

| $\sqrt{}$ | Swimming Pool:  | Other, Community, In<br>Ground           |
|-----------|-----------------|------------------------------------------|
| $\sqrt{}$ | Heating System: | Electric                                 |
| $\sqrt{}$ | Cooling System: | Electric                                 |
| $\sqrt{}$ | Fence:          | Fenced                                   |
| $\sqrt{}$ | View:           | Pool, Direct Ocean,<br>Tennis Court View |
| $\sqrt{}$ | Pet Allowed:    | Restrictions Or Possible<br>Restrictions |
| $\sqrt{}$ | Patio:          | Porch/balcony, Open<br>Balcony           |
| $\sqrt{}$ | Furnished:      | Unfurnished                              |