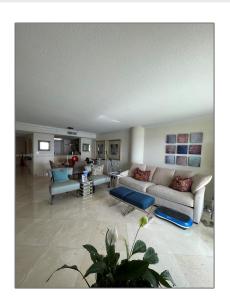

# Residential Lease For Rent

1,367 Sqft - 2101 E Brickell Ave # 707, Miami, Florida 33129

## Basic Details

| Property Type:  | <b>Residential Lease</b> |  |
|-----------------|--------------------------|--|
| Listing Type:   | For Rent                 |  |
| Listing ID:     | A11311088                |  |
| Price:          | \$5,000                  |  |
| Bedrooms:       | 2                        |  |
| Bathrooms:      | 2                        |  |
| Square Footage: | 1,367 Sqft               |  |
| Year Built:     | 2004                     |  |
|                 |                          |  |

#### Features

| $\sqrt{}$ | Swimming Pool:  | Other, Community, In<br>Ground           |
|-----------|-----------------|------------------------------------------|
| $\sqrt{}$ | Heating System: | Electric                                 |
| $\sqrt{}$ | Cooling System: | Electric                                 |
| $\sqrt{}$ | Fence:          | Fenced                                   |
| $\sqrt{}$ | View:           | Pool, Direct Ocean,<br>Tennis Court View |
| $\sqrt{}$ | Pet Allowed:    | Restrictions Or Possible<br>Restrictions |
| $\sqrt{}$ | Patio:          | Porch/balcony, Open<br>Balcony           |
| $\sqrt{}$ | Furnished:      | Unfurnished                              |