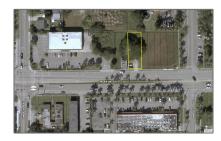

## Address Map

| Country:       | US                      |  |
|----------------|-------------------------|--|
| State:         | FL                      |  |
| County:        | Miami-Dade County       |  |
| City:          | Florida City            |  |
| Zipcode:       | 33034                   |  |
| Street:        | 528 W. Palm Drive       |  |
| Building Name: | TOWN OF FLORIDA<br>CITY |  |
| Floor Number:  | 0                       |  |
| Longitude:     | W81° 30' 57.8''         |  |
| Latitude:      | N25° 26' 53.2"          |  |