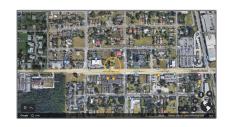

## Address Map

| Country:       | US                      |  |
|----------------|-------------------------|--|
| State:         | FL                      |  |
| County:        | Miami-Dade County       |  |
| City:          | Florida City            |  |
| Zipcode:       | 33034                   |  |
| Street:        | 528 W. Palm Drive       |  |
| Building Name: | TOWN OF FLORIDA<br>CITY |  |
| Floor Number:  | 0                       |  |
| Longitude:     | W81° 30' 57.8''         |  |
| Latitude:      | N25° 26' 53.2"          |  |