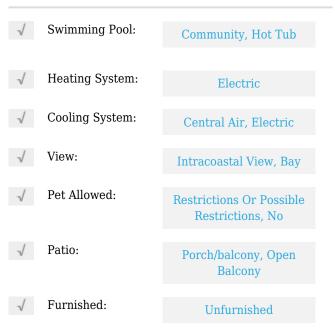

# **Residential Lease For Rent**

1,030 Sqft - 1450 Brickell Bay Dr **#** 1606, Miami, Florida 33131





#### Basic **Details**

| Property Type:  | <b>Residential Lease</b> |  |
|-----------------|--------------------------|--|
| Listing Type:   | For Rent                 |  |
| Listing ID:     | A11309569                |  |
| Price:          | \$3,600                  |  |
| Bedrooms:       | 2                        |  |
| Bathrooms:      | 2                        |  |
| Square Footage: | 1,030 Sqft               |  |
| Year Built:     | 1977                     |  |
|                 |                          |  |

## Features



### Address Map

| Country:       | US                             |  |
|----------------|--------------------------------|--|
| State:         | FL                             |  |
| County:        | Miami-Dade County              |  |
| City:          | Miami                          |  |
| Zipcode:       | 33131                          |  |
| Street:        | 1450 Brickell Bay<br>Dr # 1606 |  |
| Building Name: | COSTA BELLA<br>CONDO           |  |

| Floor Number: | 0               |
|---------------|-----------------|
| Longitude:    | W81° 48' 33.2'' |
| Latitude:     | N25° 45' 26.3'' |

# Agent Info



Daniel Lombardi ☎ (305) 695-1600 ☎ (786) 525-6127 ᢂ daniel@lomardiproperties.com