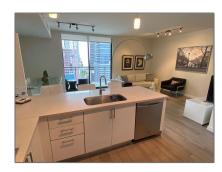

# Residential Lease For Rent

1,118 Sqft - 999 SW 1st Ave # 1802, Miami, Florida 33130

#### Basic Details

Property Type: **Residential Lease** Listing Type: **For Rent** Listing ID: A11309773 \$4,250 Price: Bedrooms: 2 2 Bathrooms: Square Footage: 1,118 Sqft Year Built: **2015** 

### **Features**

| $\sqrt{}$ | Swimming Pool:  | In Ground   |
|-----------|-----------------|-------------|
| $\sqrt{}$ | Cooling System: | Central Air |
| $\sqrt{}$ | View:           | Pool, Other |
| $\sqrt{}$ | Furnished:      | Furnished   |