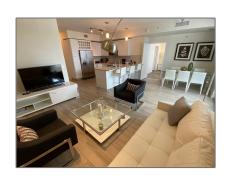

# Residential Lease For Rent

1,118 Sqft - 999 SW 1st Ave # 1802, Miami, Florida 33130

#### Basic Details

Property Type: **Residential Lease** Listing Type: **For Rent** Listing ID: A11309773 \$4,250 Price: Bedrooms: 2 2 Bathrooms: Square Footage: 1,118 Sqft Year Built: **2015** 

### **Features**

| $\sqrt{}$ | Swimming Pool:  | In Ground   |
|-----------|-----------------|-------------|
| $\sqrt{}$ | Cooling System: | Central Air |
| $\sqrt{}$ | View:           | Pool, Other |
| $\sqrt{}$ | Furnished:      | Furnished   |