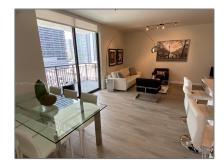

# Residential Lease For Rent

1,118 Sqft - 999 SW 1st Ave # 1802, Miami, Florida 33130

#### Basic Details

Property Type: **Residential Lease** Listing Type: **For Rent** Listing ID: A11309773 \$4,250 Price: Bedrooms: 2 2 Bathrooms: Square Footage: 1,118 Sqft Year Built: **2015** 

### **Features**

| $\sqrt{}$ | Swimming Pool:  | In Ground   |
|-----------|-----------------|-------------|
| $\sqrt{}$ | Cooling System: | Central Air |
| $\sqrt{}$ | View:           | Pool, Other |
| $\sqrt{}$ | Furnished:      | Furnished   |