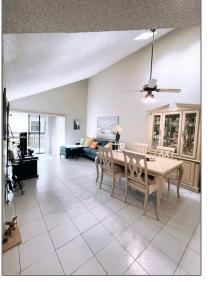

### Basic **Details**

| Property Type:  | <b>Residential Lease</b> |  |
|-----------------|--------------------------|--|
| Listing Type:   | For Rent                 |  |
| Listing ID:     | A11311042                |  |
| Price:          | \$2,300                  |  |
| Bedrooms:       | 2                        |  |
| Bathrooms:      | 2                        |  |
| Square Footage: | 921 Sqft                 |  |
| Year Built:     | 1987                     |  |

### Features

 $\checkmark$  Furnished:

Unfurnished

| Building Name: | ELAN AT CALUSA<br>CONDO V |  |
|----------------|---------------------------|--|
| Floor Number:  | 0                         |  |
| Longitude:     | W81° 35' 50.4''           |  |
| Latitude:      | N25° 41' 7.2''            |  |