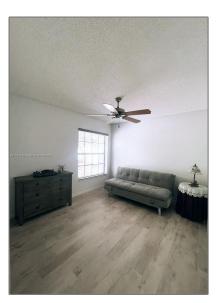

### Basic **Details**

| Property Type:  | <b>Residential Lease</b> |  |
|-----------------|--------------------------|--|
| Listing Type:   | For Rent                 |  |
| Listing ID:     | A11311042                |  |
| Price:          | \$2,300                  |  |
| Bedrooms:       | 2                        |  |
| Bathrooms:      | 2                        |  |
| Square Footage: | 921 Sqft                 |  |
| Year Built:     | 1987                     |  |

### Features

 $\checkmark$  Furnished:

Unfurnished

| Building Name: | ELAN AT CALUSA<br>CONDO V |  |
|----------------|---------------------------|--|
| Floor Number:  | 0                         |  |
| Longitude:     | W81° 35' 50.4''           |  |
| Latitude:      | N25° 41' 7.2''            |  |