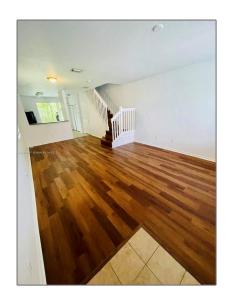

### Basic Details

| Property Type:  | Residential Lease |  |
|-----------------|-------------------|--|
| Listing Type:   | For Rent          |  |
| Listing ID:     | A11310847         |  |
| Price:          | \$1,900           |  |
| Bedrooms:       | 3                 |  |
| Bathrooms:      | 2                 |  |
| Half Bathrooms: | 1                 |  |
| Square Footage: | 1,259 Sqft        |  |
| Year Built:     | 2006              |  |
| Lot Area:       | 712 Sqft          |  |