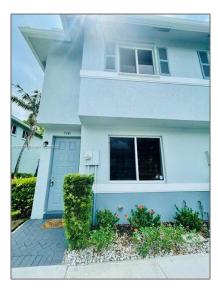

# Residential Lease For Rent

1,259 Sqft - 1941 Hibiscus Ln, Riviera Beach, Florida 33404

### Basic Details

| Property Type:  | Residential Lease |  |
|-----------------|-------------------|--|
| Listing Type:   | For Rent          |  |
| Listing ID:     | A11310847         |  |
| Price:          | \$1,900           |  |
| Bedrooms:       | 3                 |  |
| Bathrooms:      | 2                 |  |
| Half Bathrooms: | 1                 |  |
| Square Footage: | 1,259 Sqft        |  |
| Year Built:     | 2006              |  |
| Lot Area:       | 712 Sqft          |  |