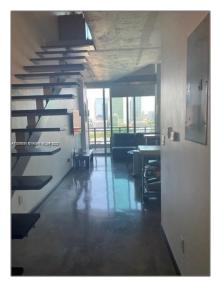

### Basic Details

| Property Type:  | <b>Residential Lease</b> |  |
|-----------------|--------------------------|--|
| Listing Type:   | For Rent                 |  |
| Listing ID:     | A11310833                |  |
| Price:          | \$3,250                  |  |
| Bedrooms:       | 1                        |  |
| Bathrooms:      | 1                        |  |
| Half Bathrooms: | 1                        |  |
| Square Footage: | 795 Sqft                 |  |
| Year Built:     | 2006                     |  |

#### Features