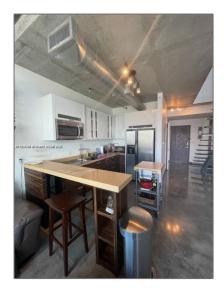

### Basic Details

| Property Type:  | <b>Residential Lease</b> |  |
|-----------------|--------------------------|--|
| Listing Type:   | For Rent                 |  |
| Listing ID:     | A11310833                |  |
| Price:          | \$3,250                  |  |
| Bedrooms:       | 1                        |  |
| Bathrooms:      | 1                        |  |
| Half Bathrooms: | 1                        |  |
| Square Footage: | 795 Sqft                 |  |
| Year Built:     | 2006                     |  |

#### Features