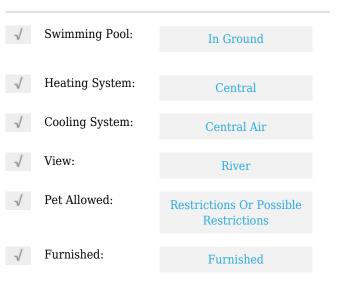

# **Residential Lease For Rent**

795 Sqft - 690 SW 1st Ct **#** 1713, Miami, Florida 33130









### Basic Details

| Property Type:  | <b>Residential Lease</b> |  |
|-----------------|--------------------------|--|
| Listing Type:   | For Rent                 |  |
| Listing ID:     | A11310833                |  |
| Price:          | \$3,250                  |  |
| Bedrooms:       | 1                        |  |
| Bathrooms:      | 1                        |  |
| Half Bathrooms: | 1                        |  |
| Square Footage: | 795 Sqft                 |  |
| Year Built:     | 2006                     |  |

#### Features



#### Address Map

| Country: | US                |
|----------|-------------------|
| State:   | FL                |
| County:  | Miami-Dade County |
| City:    | Miami             |
| Zipcode: | 33130             |

| Street:        | 690 SW 1st Ct #<br>1713 |  |
|----------------|-------------------------|--|
| Building Name: | NEO VERTIKA<br>CONDO    |  |
| Floor Number:  | 0                       |  |
| Longitude:     | W81° 48' 14.2''         |  |
| Latitude:      | N25° 46' 4.8''          |  |

## Agent Info



Daniel Lombardi ☎ (305) 695-1600 ☎ (786) 525-6127 ᢂ daniel@lomardiproperties.com