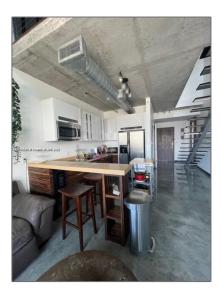

### Basic Details

| Property Type:  | <b>Residential Lease</b> |  |
|-----------------|--------------------------|--|
| Listing Type:   | For Rent                 |  |
| Listing ID:     | A11310833                |  |
| Price:          | \$3,250                  |  |
| Bedrooms:       | 1                        |  |
| Bathrooms:      | 1                        |  |
| Half Bathrooms: | 1                        |  |
| Square Footage: | 795 Sqft                 |  |
| Year Built:     | 2006                     |  |

#### Features