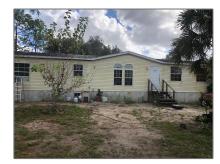

# Residential For Sale

1,728 Sqft - 775 S JINETE, Clewiston, Florida 33440

### Basic Details

| Property Type:  | Residential |  |
|-----------------|-------------|--|
| Listing Type:   | For Sale    |  |
| Listing ID:     | A11277804   |  |
| Price:          | \$180,000   |  |
| Bedrooms:       | 3           |  |
| Bathrooms:      | 2           |  |
| Square Footage: | 1,728 Sqft  |  |
| Year Built:     | 2005        |  |