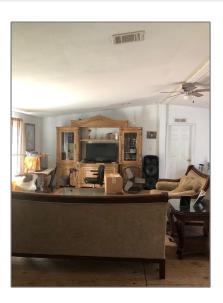

# Residential For Sale

1,728 Sqft - 775 S JINETE, Clewiston, Florida 33440

### Basic Details

| Property Type:  | Residential |  |
|-----------------|-------------|--|
| Listing Type:   | For Sale    |  |
| Listing ID:     | A11277804   |  |
| Price:          | \$180,000   |  |
| Bedrooms:       | 3           |  |
| Bathrooms:      | 2           |  |
| Square Footage: | 1,728 Sqft  |  |
| Year Built:     | 2005        |  |