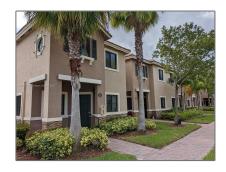

# Residential For Sale

1,383 Sqft - 22411 SW 88th Pl # 26, Cutler Bay, Florida 33190

#### Basic Details

| Property Type:  | Residential |  |
|-----------------|-------------|--|
| Listing Type:   | For Sale    |  |
| Listing ID:     | A11310768   |  |
| Price:          | \$320,000   |  |
| Bedrooms:       | 3           |  |
| Bathrooms:      | 2           |  |
| Half Bathrooms: | 1           |  |
| Square Footage: | 1,383 Sqft  |  |
| Year Built:     | 2007        |  |

## Address Map

| Country:       | US                     |  |
|----------------|------------------------|--|
| State:         | FL                     |  |
| County:        | Miami-Dade County      |  |
| City:          | Cutler Bay             |  |
| Zipcode:       | 33190                  |  |
| Street:        | 22411 SW 88th Pl # 26  |  |
| Building Name: | THE COURTS AT BAYSHORE |  |
| Floor Number:  | 0                      |  |