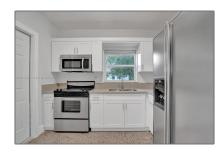

## Residential Lease For Rent

800 Sqft - 950 NE 113th St # 950, Biscayne Park, Florida 33161

#### **Basic Details**

Property Type: **Residential Lease** Listing Type: **For Rent** Listing ID: A11310651 Price: \$1,959 Bedrooms: 1 Bathrooms: 1 Square Footage: 800 Sqft Year Built: 1949 Lot Area: 12,169 Sqft

### **Features**

| √ He | eating System: | Central, Electric                        |
|------|----------------|------------------------------------------|
| √ Co | poling System: | Central Air, Ceiling<br>Fan(s)           |
| √ Pe | t Allowed:     | Restrictions Or Possible<br>Restrictions |
| √ Pa | tio:           | Patio, Open Porch                        |
| √ Fu | ırnished:      | Unfurnished                              |