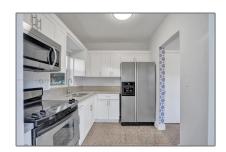

## Residential Lease For Rent

800 Sqft - 950 NE 113th St # 950, Biscayne Park, Florida 33161

#### **Basic Details**

Property Type: **Residential Lease** Listing Type: **For Rent** Listing ID: A11310651 Price: \$1,959 Bedrooms: 1 Bathrooms: 1 Square Footage: 800 Sqft Year Built: 1949 Lot Area: 12,169 Sqft

### **Features**

| √ He | eating System: | Central, Electric                        |
|------|----------------|------------------------------------------|
| √ Co | poling System: | Central Air, Ceiling<br>Fan(s)           |
| √ Pe | t Allowed:     | Restrictions Or Possible<br>Restrictions |
| √ Pa | tio:           | Patio, Open Porch                        |
| √ Fu | ırnished:      | Unfurnished                              |