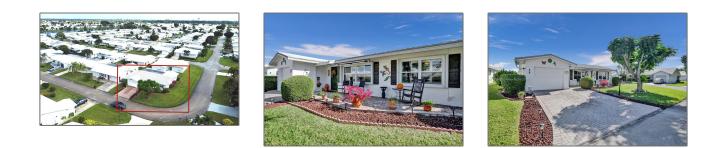

# **Residential For Sale**

1,288 Sqft - 2118 SW 22nd Ct, Boynton Beach, Florida 33426

#### Residential Property Type: Listing Type: **For Sale** Listing ID: A11310528 \$349,000 Price: Bedrooms: 2 Bathrooms: 2 Square Footage: 1,288 Sqft Year Built: **1979** 8,476 Sqft Lot Area: