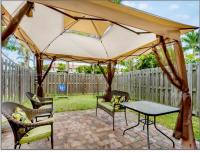

#### Features

| <br>Heating System: | Central        |
|---------------------|----------------|
| <br>Cooling System: | Central Air    |
| <br>Fence:          | Fenced         |
| <br>View:           | Garden View    |
| <br>Pet Allowed:    | Maximum 20 Lbs |
| <br>Patio:          | Patio          |