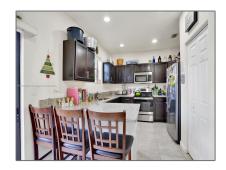

#### Basic **Details**

| Property Type:  | Residential |  |
|-----------------|-------------|--|
| Listing Type:   | For Sale    |  |
| Listing ID:     | A11306537   |  |
| Price:          | \$355,000   |  |
| Bedrooms:       | 3           |  |
| Bathrooms:      | 2           |  |
| Half Bathrooms: | 1           |  |
| Square Footage: | 1,566 Sqft  |  |
| Year Built:     | 2016        |  |