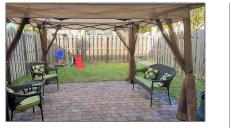

#### Features

| <br>Heating System: | Central        |
|---------------------|----------------|
| <br>Cooling System: | Central Air    |
| <br>Fence:          | Fenced         |
| <br>View:           | Garden View    |
| <br>Pet Allowed:    | Maximum 20 Lbs |
| <br>Patio:          | Patio          |