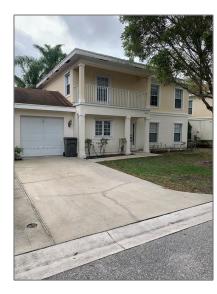

# Residential Lease For Rent

1,800 Sqft - 3828 Dove Landing Road, Lake Park, Florida 33403

### Basic Details

| Property Type:  | <b>Residential Lease</b> |  |
|-----------------|--------------------------|--|
| Listing Type:   | For Rent                 |  |
| Listing ID:     | A11310512                |  |
| Price:          | \$2,650                  |  |
| Bedrooms:       | 4                        |  |
| Bathrooms:      | 2                        |  |
| Square Footage: | 1,800 Sqft               |  |
| Year Built:     | 2007                     |  |

## Address Map

| Country: | US                        |  |
|----------|---------------------------|--|
| State:   | FL                        |  |
| County:  | <b>Palm Beach County</b>  |  |
| City:    | Lake Park                 |  |
| Zipcode: | 33403                     |  |
| Street:  | 3828 Dove Landing<br>Road |  |