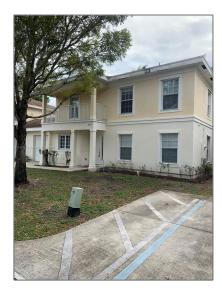

# Residential Lease For Rent

1,800 Sqft - 3828 Dove Landing Road, Lake Park, Florida 33403

### Basic Details

| Property Type:  | <b>Residential Lease</b> |  |
|-----------------|--------------------------|--|
| Listing Type:   | For Rent                 |  |
| Listing ID:     | A11310512                |  |
| Price:          | \$2,650                  |  |
| Bedrooms:       | 4                        |  |
| Bathrooms:      | 2                        |  |
| Square Footage: | 1,800 Sqft               |  |
| Year Built:     | 2007                     |  |

## Address Map

| Country: | US                        |  |
|----------|---------------------------|--|
| State:   | FL                        |  |
| County:  | <b>Palm Beach County</b>  |  |
| City:    | Lake Park                 |  |
| Zipcode: | 33403                     |  |
| Street:  | 3828 Dove Landing<br>Road |  |