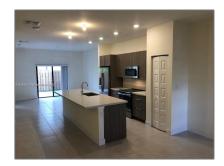

# Residential Lease For Rent

1,135 Sqft - 7925 NW 104th Ave # 6, Doral, Florida 33178

#### **Basic Details**

**Residential Lease** Property Type: Listing Type: **For Rent** Listing ID: A11310572 \$2,900 Price: Bedrooms: 2 Bathrooms: 2 Square Footage: 1,135 Sqft Year Built: 2019