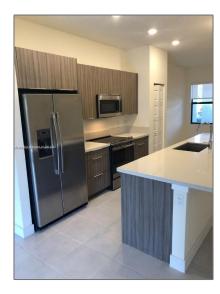

# Residential Lease For Rent

1,135 Sqft - 7925 NW 104th Ave # 6, Doral, Florida 33178

#### **Basic Details**

**Residential Lease** Property Type: Listing Type: **For Rent** Listing ID: A11310572 \$2,900 Price: Bedrooms: 2 Bathrooms: 2 Square Footage: 1,135 Sqft Year Built: 2019