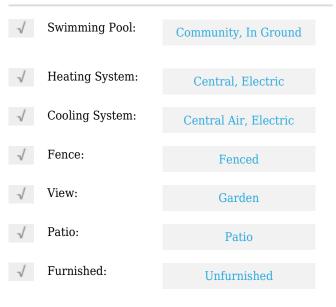

# **Residential Lease For Rent**

648 Sqft - 7713 SW 88 ST # A112, Miami, Florida 33143





#### **Basic Details**

| Property Type:  | <b>Residential Lease</b> |  |
|-----------------|--------------------------|--|
| Listing Type:   | For Rent                 |  |
| Listing ID:     | A11310567                |  |
| Price:          | \$1,950                  |  |
| Bedrooms:       | 1                        |  |
| Bathrooms:      | 1                        |  |
| Square Footage: | 648 Sqft                 |  |
| Year Built:     | 1965                     |  |
|                 |                          |  |

#### Features



### Address Map

| US                           |                                                                                     |
|------------------------------|-------------------------------------------------------------------------------------|
| FL                           |                                                                                     |
| Miami-Dade County            |                                                                                     |
| Miami                        |                                                                                     |
| 33143                        |                                                                                     |
| 7713 SW 88 ST #<br>A112      |