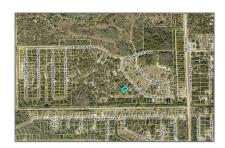

## Address Map

| Country:      | US                                      |  |
|---------------|-----------------------------------------|--|
| State:        | FL                                      |  |
| County:       | Lee County                              |  |
| City:         | Other City - In The<br>State Of Florida |  |
| Zipcode:      | 33920                                   |  |
| Street:       | ALVA                                    |  |
| Floor Number: | 0                                       |  |
| Longitude:    | E0° 0' 0''                              |  |
| Latitude:     | N0° 0' 0''                              |  |