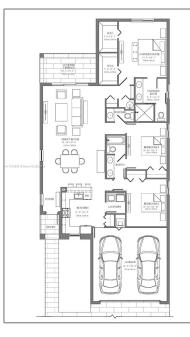

# **Residential Lease For Rent**

1,726 Sqft - 4982 BRIGATA WAY, Ave Maria, Florida 34142

#### Basic **Details**

| <b>Residential Lease</b> |                                                                         |
|--------------------------|-------------------------------------------------------------------------|
| For Rent                 |                                                                         |
| A11310534                |                                                                         |
| \$2,900                  |                                                                         |
| 3                        |                                                                         |
| 2                        |                                                                         |
| 1                        |                                                                         |
| 1,726 Sqft               |                                                                         |
| 2021                     |                                                                         |
|                          | For Rent<br>A11310534<br>\$2,900<br>3<br>3<br>2<br>1<br>1<br>1,726 Sqft |