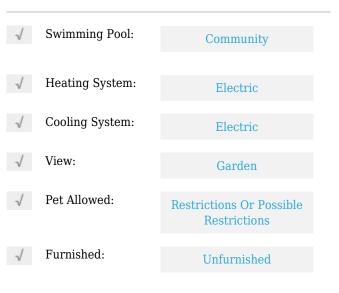

# **Residential Lease For Rent**

1,139 Sqft - 22911 SW 88 PL # 21, Cutler Bay, Florida 33190









### Basic Details

| Property Type:  | <b>Residential Lease</b> |  |
|-----------------|--------------------------|--|
| Listing Type:   | For Rent                 |  |
| Listing ID:     | A11289536                |  |
| Price:          | \$2,300                  |  |
| Bedrooms:       | 2                        |  |
| Bathrooms:      | 2                        |  |
| Half Bathrooms: | 1                        |  |
| Square Footage: | 1,139 Sqft               |  |
| Year Built:     | 2007                     |  |

#### Features



#### Address Map

| Country: | US                |
|----------|-------------------|
| State:   | FL                |
| County:  | Miami-Dade County |
| City:    | Cutler Bay        |
| Zipcode: | 33190             |

| Street:        | 22911 SW 88 PL #<br>21      |  |
|----------------|-----------------------------|--|
| Building Name: | THE COURTS AT<br>BAYSHORE I |  |
| Floor Number:  | 0                           |  |
| Longitude:     | W81° 39' 59''               |  |
| Latitude:      | N25° 33' 21.6''             |  |

## Agent Info



Daniel Lombardi ☎ (305) 695-1600 ☎ (786) 525-6127 ᢂ daniel@lomardiproperties.com