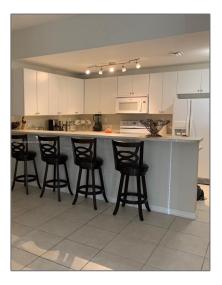

### Basic Details

| Property Type:  | <b>Residential Lease</b> |  |
|-----------------|--------------------------|--|
| Listing Type:   | For Rent                 |  |
| Listing ID:     | A11289536                |  |
| Price:          | \$2,300                  |  |
| Bedrooms:       | 2                        |  |
| Bathrooms:      | 2                        |  |
| Half Bathrooms: | 1                        |  |
| Square Footage: | 1,139 Sqft               |  |
| Year Built:     | 2007                     |  |