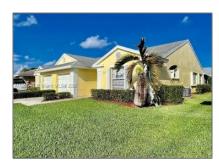

## Residential For Sale

1,183 Sqft - 705 SE 22 Ln, Homestead, Florida 33035









#### Basic Details

| Property Type:  | Residential |  |
|-----------------|-------------|--|
| Listing Type:   | For Sale    |  |
| Listing ID:     | A11261943   |  |
| Price:          | \$329,000   |  |
| Bedrooms:       | 2           |  |
| Bathrooms:      | 2           |  |
| Square Footage: | 1,183 Sqft  |  |
| Year Built:     | 1989        |  |

# Address Map

| Country:       | US                       |  |
|----------------|--------------------------|--|
| State:         | FL                       |  |
| County:        | <b>Miami-Dade County</b> |  |
| City:          | Homestead                |  |
| Zipcode:       | 33035                    |  |
| Street:        | 705 SE 22 Ln             |  |
| Building Name: | KEYS-GATE NO 2           |  |
| Floor Number:  | 0