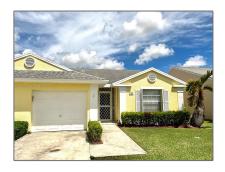

## Residential For Sale

1,183 Sqft - 705 SE 22 Ln, Homestead, Florida 33035









#### Basic Details

| Property Type:  | Residential |  |
|-----------------|-------------|--|
| Listing Type:   | For Sale    |  |
| Listing ID:     | A11261943   |  |
| Price:          | \$329,000   |  |
| Bedrooms:       | 2           |  |
| Bathrooms:      | 2           |  |
| Square Footage: | 1,183 Sqft  |  |
| Year Built:     | 1989        |  |

# Address Map

| Country:       | US                       |  |
|----------------|--------------------------|--|
| State:         | FL                       |  |
| County:        | <b>Miami-Dade County</b> |  |
| City:          | Homestead                |  |
| Zipcode:       | 33035                    |  |
| Street:        | 705 SE 22 Ln             |  |
| Building Name: | KEYS-GATE NO 2           |  |
| Floor Number:  | 0