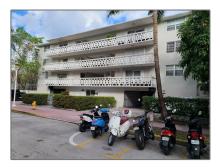

# **Residential Lease For Rent**

685 Sqft - 1725 James Ave # 27, Miami Beach, Florida 33139

#### Basic **Details**

| Property Type:  | <b>Residential Lease</b> |  |
|-----------------|--------------------------|--|
| Listing Type:   | For Rent                 |  |
| Listing ID:     | A11298766                |  |
| Price:          | \$2,500                  |  |
| Bedrooms:       | 2                        |  |
| Bathrooms:      | 1                        |  |
| Square Footage: | 685 Sqft                 |  |
| Year Built:     | 1965                     |  |

| Building Name: | LEE MANOR<br>CONDO |  |
|----------------|--------------------|--|
| Floor Number:  | 0                  |  |
| Longitude:     | W81° 52' 10.1''    |  |
| Latitude:      | N25° 47' 33.9''    |  |