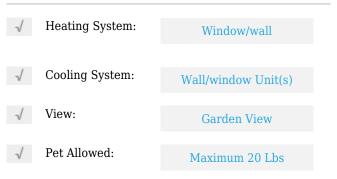

| Price:          | \$170,000   |  |
| Square Footage: <b>524 Sqft</b>                                                                                                              | Bedrooms:       | 1           |  |
|                                                                                                                                              | Bathrooms:      | 1           |  |
| Year Built: <b>1960</b>                                                                                                                      | Square Footage: | 524 Sqft    |  |
|                                                                                                                                              | Year Built:     | 1960        |  |

### Features



### Address Map

| Country: | US |
|----------|----|
| State:   | FL |

| County:        | <b>Broward County</b>   |
|----------------|-------------------------|
| City:          | Hallandale Beach        |
| Zipcode:       | 33009                   |
| Street:        | 600 Layne Blvd #<br>223 |
| Building Name: | PASADENA<br>GARDEN      |
| Floor Number:  | 0                       |
| Longitude:     | W81° 52' 1.8''          |
| Latitude:      | N25° 58' 42.3''         |

## Agent Info



Daniel Lombardi ☎ (305) 695-1600 ☎ (786) 525-6127 ᢂ daniel@lomardiproperties.com