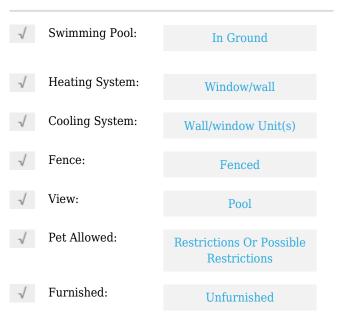

# **Residential Lease For Rent**

800 Sqft - 2101 Normandy Dr **#** 301, Miami Beach, Florida 33141









#### **Basic Details**

| Property Type:  | <b>Residential Lease</b> |  |
|-----------------|--------------------------|--|
| Listing Type:   | For Rent                 |  |
| Listing ID:     | A11310561                |  |
| Price:          | \$2,200                  |  |
| Bedrooms:       | 1                        |  |
| Bathrooms:      | 1                        |  |
| Square Footage: | 800 Sqft                 |  |
| Year Built:     | 1959                     |  |

#### Features



### Address Map

| Country: | US                |
|----------|-------------------|
| State:   | FL                |
| County:  | Miami-Dade County |
| City:    | Miami Beach       |
| Zipcode: | 33141             |

| Street:        | 2101 Normandy Dr<br># 301       |  |
|----------------|---------------------------------|--|
| Building Name: | ISLE OF<br>NORMANDY MIAMI<br>VI |  |
| Floor Number:  | 0                               |  |
| Longitude:     | W81° 51' 28.1''                 |  |
| Latitude:      | N25° 51' 8.5''                  |  |

## Agent Info



Daniel Lombardi ☎ (305) 695-1600 ☎ (786) 525-6127 ᢂ daniel@lomardiproperties.com