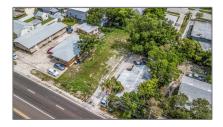

## Land/boat Docks For Sale

- 1477 DREW STREET, Clearwater, Florida 33755

## Basic Details

| Property Type: | Land/boat Docks |
|----------------|-----------------|
| Listing Type:  | For Sale        |
| Listing ID:    | A11310394       |
| Price:         | \$280,000       |
| Lot Area:      | 7,100 Sqft      |

## Address Map

| Country:       | US                     |  |
|----------------|------------------------|--|
| State:         | FL                     |  |
| County:        | <b>Pinellas County</b> |  |
| City:          | Clearwater             |  |
| Zipcode:       | 33755                  |  |
| Street:        | 1477 DREW<br>STREET    |  |
| Building Name: | HIGHLAND<br>GROVES     |  |
| Floor Number:  | 0                      |  |
| Longitude:     | W83° 13' 25.5''        |  |
| Latitude:      | N27° 58' 4''           |  |