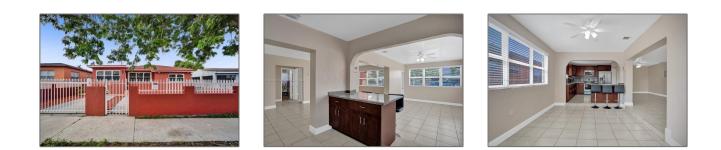

# **Residential Lease For Rent**

2,019 Sqft - 3021 NW 48th Ter, Miami, Florida 33142

#### **Basic Details**

| Property Type:  | <b>Residential Lease</b> |  |
|-----------------|--------------------------|--|
| Listing Type:   | For Rent                 |  |
| Listing ID:     | A11310110                |  |
| Price:          | \$2,900                  |  |
| Bedrooms:       | 3                        |  |
| Bathrooms:      | 3                        |  |
| Square Footage: | 2,019 Sqft               |  |
| Year Built:     | 1959                     |  |
| Lot Area:       | 5,720 Sqft               |  |
|                 |                          |  |