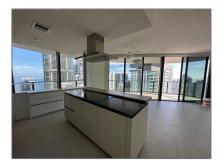

## Basic **Details**

| Property Type:  | <b>Residential Lease</b> |  |
|-----------------|--------------------------|--|
| Listing Type:   | For Rent                 |  |
| Listing ID:     | A11310423                |  |
| Price:          | \$8,500                  |  |
| Bedrooms:       | 2                        |  |
| Bathrooms:      | 2                        |  |
| Half Bathrooms: | 1                        |  |
| Square Footage: | 1,286 Sqft               |  |
| Year Built:     | 2019                     |  |

#### Features

| <br>Swimming Pool: | Equipment Stays,<br>Community, Hot Tub,<br>Above Ground |
|--------------------|---------------------------------------------------------|
| <br>View:          | Water                                                   |
| <br>Pet Allowed    |                                                         |
| <br>Furnished:     | Unfurnished                                             |