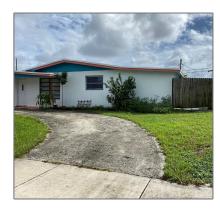

# Residential Lease For Rent

1,049 Sqft - 5930 SW 39th Ct, Davie, Florida 33314

### Basic Details

| Property Type:  | <b>Residential Lease</b> |  |
|-----------------|--------------------------|--|
| Listing Type:   | For Rent                 |  |
| Listing ID:     | A11310179                |  |
| Price:          | \$3,295                  |  |
| Bedrooms:       | 3                        |  |
| Bathrooms:      | 1                        |  |
| Square Footage: | 1,049 Sqft               |  |
| Year Built:     | 1968                     |  |
| Lot Area:       | 6,400 Sqft               |  |