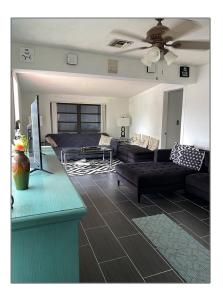

# Residential Lease For Rent

1,049 Sqft - 5930 SW 39th Ct, Davie, Florida 33314

### Features

| √ Cooling System: | Electric                                 |
|-------------------|------------------------------------------|
| √ View:           | Canal                                    |
| √ Pet Allowed:    | Restrictions Or Possible<br>Restrictions |
| √ Patio:          | Patio                                    |
| √ Furnished:      | Unfurnished                              |