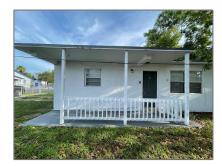

# Residential Lease For Rent

683 Sqft - 700 NW 15th Ave # 1, Fort Lauderdale, Florida 33311

### Basic Details

| Property Type:  | Residential Lease |  |
|-----------------|-------------------|--|
| Listing Type:   | For Rent          |  |
| Listing ID:     | A11270786         |  |
| Price:          | \$1,800           |  |
| Bedrooms:       | 2                 |  |
| Bathrooms:      | 1                 |  |
| Square Footage: | 683 Sqft          |  |
| Year Built:     | 1960              |  |
| Lot Area:       | 5,000 Sqft        |  |