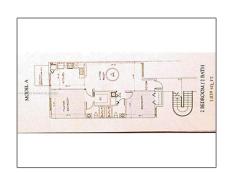

#### **Basic Details**

Property Type: **Residential Lease** Listing Type: **For Rent** Listing ID: A11309102 Price: \$2,150 Bedrooms: 2 2 Bathrooms: Square Footage: 965 Sqft Year Built: 2006