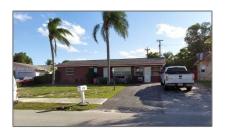

# Residential For Sale

1,336 Sqft - 680 SW 14th St, Deerfield Beach, Florida 33441

### Basic Details

| Property Type:  | Residential |  |
|-----------------|-------------|--|
| Listing Type:   | For Sale    |  |
| Listing ID:     | A11310313   |  |
| Price:          | \$359,900   |  |
| Bedrooms:       | 3           |  |
| Bathrooms:      | 2           |  |
| Square Footage: | 1,336 Sqft  |  |
| Year Built:     | 1964        |  |
| Lot Area:       | 8,869 Sqft  |  |

### Address Map

| Country:       | US                           |  |
|----------------|------------------------------|--|
| State:         | FL                           |  |
| County:        | <b>Broward County</b>        |  |
| City:          | Deerfield Beach              |  |
| Zipcode:       | 33441                        |  |
| Street:        | 680 SW 14th St               |  |
| Building Name: | NORTH BROWARD<br>HIGHLANDS S |  |
| Floor Number:  | 0                            |  |
| Longitude:     | W81° 53' 11.2''              |  |
|                |                              |  |