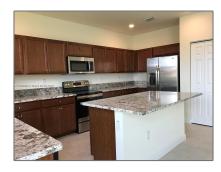

### Basic Details

| Property Type:  | Residential Lease |  |
|-----------------|-------------------|--|
| Listing Type:   | For Rent          |  |
| Listing ID:     | A11309959         |  |
| Price:          | \$4,700           |  |
| Bedrooms:       | 5                 |  |
| Bathrooms:      | 3                 |  |
| Half Bathrooms: | 1                 |  |
| Square Footage: | 3,520 Sqft        |  |
| Year Built:     | 2016              |  |
| Lot Area:       | 5,000 Sqft        |  |