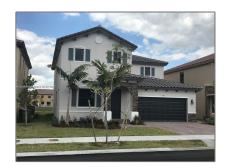

# Residential Lease For Rent

 $3,520~\mathrm{Sqft}$  -  $9311~\mathrm{W}$  35th Ave # 9311, Hialeah, Florida 33018

### Basic Details

| Property Type:  | Residential Lease |  |
|-----------------|-------------------|--|
| Listing Type:   | For Rent          |  |
| Listing ID:     | A11309959         |  |
| Price:          | \$4,700           |  |
| Bedrooms:       | 5                 |  |
| Bathrooms:      | 3                 |  |
| Half Bathrooms: | 1                 |  |
| Square Footage: | 3,520 Sqft        |  |
| Year Built:     | 2016              |  |
| Lot Area:       | 5,000 Sqft        |  |

## Address Map

| Country:       | US                        |  |
|----------------|---------------------------|--|
| State:         | FL                        |  |
| County:        | <b>Miami-Dade County</b>  |  |
| City:          | Hialeah                   |  |
| Zipcode:       | 33018                     |  |
| Street:        | 9311 W 35th Ave #<br>9311 |  |
| Building Name: | BONTERRA                  |  |