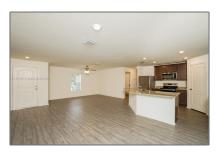

# Residential Lease For Rent

1,463 Sqft - 2174 SW Wayne St, Port St. Lucie, Florida 34984

### Basic Details

Property Type: **Residential Lease** For Rent Listing Type: Listing ID: A11310077 \$2,500 Price: Bedrooms: 3 Bathrooms: 2 Square Footage: 1,463 Sqft Year Built: 2022

10,890 Sqft