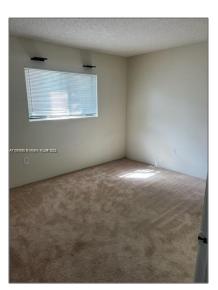

# **Residential Lease For Rent**

1,229 Sqft - 305 E Palm Cir E # 305, Pembroke Pines, Florida 33025

### Basic **Details**

| Property Type:  | <b>Residential Lease</b> |  |
|-----------------|--------------------------|--|
| Listing Type:   | For Rent                 |  |
| Listing ID:     | A11310065                |  |
| Price:          | \$2,150                  |  |
| Bedrooms:       | 2                        |  |
| Bathrooms:      | 2                        |  |
| Half Bathrooms: | 1                        |  |
| Square Footage: | 1,229 Sqft               |  |
| Year Built:     | 1991                     |  |