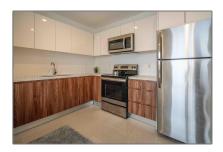

#### Property Type: **Residential Lease** Listing Type: **For Rent** Listing ID: A11303927 \$1,650 Price: Bathrooms: 1 Square Footage: 400 Sqft Year Built: **1926** 9,375 Sqft Lot Area:

### **Features**

| $\sqrt{}$ | Heating System: | Electric, Window/wall            |
|-----------|-----------------|----------------------------------|
| $\sqrt{}$ | Cooling System: | Wall/window Unit(s),<br>Electric |
| $\sqrt{}$ | Fence:          | Fenced                           |
| $\sqrt{}$ | View:           | Garden, Other                    |
| $\sqrt{}$ | Pet Allowed:    | More Than 20 Lbs                 |
| $\sqrt{}$ | Furnished:      | Furnished                        |