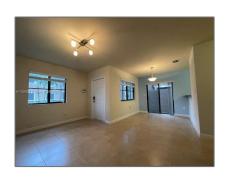

# Residential Lease For Rent

1,515 Sqft - 22501 SW 88th Pl # 25, Cutler Bay, Florida 33190

## **Basic Details**

Property Type: **Residential Lease** Listing Type: **For Rent** Listing ID: A11309266 Price: \$2,600 Bedrooms: 3 2 Bathrooms: Half Bathrooms: 1 Square Footage: 1,515 Sqft Year Built: 2014

## **Features**

√

Furnished:

Unfurnished

Longitude: **W81° 39' 58.6''** 

Latitude: **N25° 33' 29.4''** 