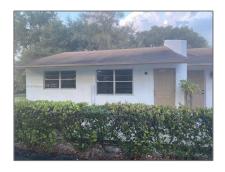

# Residential Lease For Rent

1,549 Sqft - 5505 NW 22nd St # 5505, Lauderhill, Florida 33313

#### Basic Details

| Property Type:  | Residential Lease |  |
|-----------------|-------------------|--|
| Listing Type:   | For Rent          |  |
| Listing ID:     | A11310039         |  |
| Price:          | \$1,800           |  |
| Bedrooms:       | 2                 |  |
| Bathrooms:      | 1                 |  |
| Square Footage: | 1,549 Sqft        |  |
| Year Built:     | 1997              |  |
| Lot Area:       | 15,255 Sqft       |  |

### Address Map

| Country:       | US                           |  |
|----------------|------------------------------|--|
| State:         | FL                           |  |
| County:        | <b>Broward County</b>        |  |
| City:          | Lauderhill                   |  |
| Zipcode:       | 33313                        |  |
| Street:        | 5505 NW 22nd St #<br>5505    |  |
| Building Name: | STONEBRIDGE<br>ESTATES 1 ADD |  |
| Floor Number:  | 0                            |  |