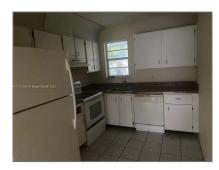

# Residential Lease For Rent

1,549 Sqft - 5505 NW 22nd St # 5505, Lauderhill, Florida 33313

#### Basic Details

| Property Type:  | Residential Lease |  |
|-----------------|-------------------|--|
| Listing Type:   | For Rent          |  |
| Listing ID:     | A11310039         |  |
| Price:          | \$1,800           |  |
| Bedrooms:       | 2                 |  |
| Bathrooms:      | 1                 |  |
| Square Footage: | 1,549 Sqft        |  |
| Year Built:     | 1997              |  |
| Lot Area:       | 15,255 Sqft       |  |