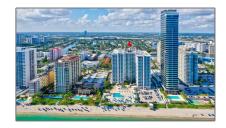

# Residential Lease For Rent

1,248 Sqft - 2030 S Ocean Dr # 718, Hallandale Beach, Florida 33009

### Address Map

| Country:       | US                           |  |
|----------------|------------------------------|--|
| State:         | FL                           |  |
| County:        | <b>Broward County</b>        |  |
| City:          | Hallandale Beach             |  |
| Zipcode:       | 33009                        |  |
| Street:        | 2030 S Ocean Dr #<br>718     |  |
| Building Name: | PARKER PLAZA<br>CONDO ESTATE |  |
| Floor Number:  | 0                            |  |
| Longitude:     | W81° 52' 50.2''              |  |
|                |                              |  |

### Features

| √ Swimming Pool:  | In Ground   |
|-------------------|-------------|
| √ Heating System: | Central     |
| √ Cooling System: | Central Air |
| √ View:           | Ocean, Pool |
| √ Furnished:      | Furnished   |