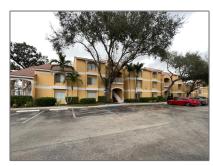

# Residential Lease For Rent

1,256 Sqft - 2351 NW 33rd St # 508, Oakland Park, Florida 33309

#### Basic Details

| Property Type:  | <b>Residential Lease</b> |  |
|-----------------|--------------------------|--|
| Listing Type:   | For Rent                 |  |
| Listing ID:     | A11309060                |  |
| Price:          | \$2,200                  |  |
| Bedrooms:       | 2                        |  |
| Bathrooms:      | 2                        |  |
| Square Footage: | 1,256 Sqft               |  |
| Year Built:     | 1992                     |  |

### Address Map

| US                       |                                                                                    |
|--------------------------|------------------------------------------------------------------------------------|
| FL                       |                                                                                    |
| <b>Broward County</b>    |                                                                                    |
| Oakland Park             |                                                                                    |
| 33309                    |                                                                                    |
| 2351 NW 33rd St #<br>508 |                                                                                    |
| SAILBOAT POINTE<br>CONDO |                                                                                    |
| 0                        |                                                                                    |
| W81° 49' 34.4''          |                                                                                    |
|                          | FL Broward County Oakland Park 33309 2351 NW 33rd St # 508 SAILBOAT POINTE CONDO 0 |