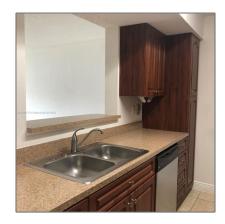

### Basic Details

| Property Type:  | Residential Lease |  |
|-----------------|-------------------|--|
| Listing Type:   | For Rent          |  |
| Listing ID:     | A11309175         |  |
| Price:          | \$2,000           |  |
| Bedrooms:       | 2                 |  |
| Bathrooms:      | 2                 |  |
| Square Footage: | 1,053 Sqft        |  |
| Year Built:     | 1989              |  |