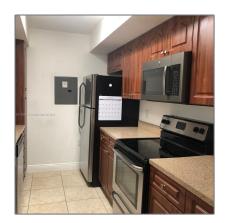

### Basic Details

| Property Type:  | Residential Lease |  |
|-----------------|-------------------|--|
| Listing Type:   | For Rent          |  |
| Listing ID:     | A11309175         |  |
| Price:          | \$2,000           |  |
| Bedrooms:       | 2                 |  |
| Bathrooms:      | 2                 |  |
| Square Footage: | 1,053 Sqft        |  |
| Year Built:     | 1989              |  |