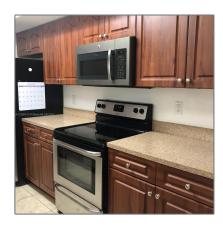

### Basic Details

| Property Type:  | Residential Lease |  |
|-----------------|-------------------|--|
| Listing Type:   | For Rent          |  |
| Listing ID:     | A11309175         |  |
| Price:          | \$2,000           |  |
| Bedrooms:       | 2                 |  |
| Bathrooms:      | 2                 |  |
| Square Footage: | 1,053 Sqft        |  |
| Year Built:     | 1989              |  |