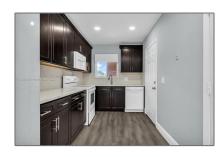

## Residential For Sale

975 Sqft - 1410 S Federal Hwy # 207, Lake Worth, Florida 33460

#### Basic Details

| Property Type:  | Residential |  |
|-----------------|-------------|--|
| Listing Type:   | For Sale    |  |
| Listing ID:     | A11302186   |  |
| Price:          | \$185,000   |  |
| Bedrooms:       | 2           |  |
| Bathrooms:      | 2           |  |
| Square Footage: | 975 Sqft    |  |
| Year Built:     | 1971        |  |