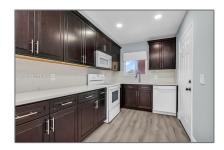

## Residential For Sale

975 Sqft - 1410 S Federal Hwy # 207, Lake Worth, Florida 33460

#### Basic Details

| Property Type:  | Residential |  |
|-----------------|-------------|--|
| Listing Type:   | For Sale    |  |
| Listing ID:     | A11302186   |  |
| Price:          | \$185,000   |  |
| Bedrooms:       | 2           |  |
| Bathrooms:      | 2           |  |
| Square Footage: | 975 Sqft    |  |
| Year Built:     | 1971        |  |